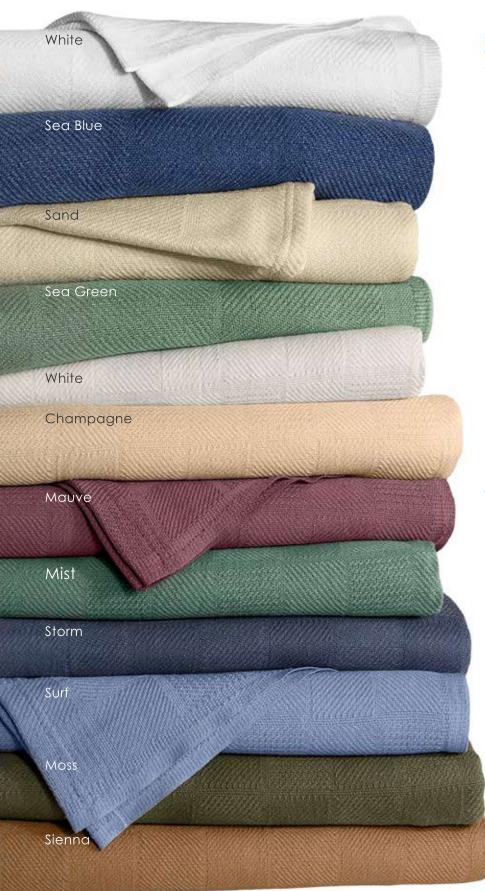

## **Heritage Spread Blankets**

| Item #  | Color      | Size     |
|---------|------------|----------|
| 2417400 | White      | 74"x100" |
| 2417401 | Sea Blue   | 74"x100" |
| 2417402 | Sand       | 74"x100" |
| 2417408 | Aloe Green | 74"x100" |

## **Towne Square Spread Blankets**

| Color      | Size                                             |
|------------|--------------------------------------------------|
| White      | 74''x100''                                       |
| Champagne  | 74''x100''                                       |
| Mauve      | 74''x100''                                       |
| Mist       | 74''x100''                                       |
| Storm      | 74"x100"                                         |
| Surf       | 74"x100"                                         |
| Moss Green | 74''x100''                                       |
| Sienna     | 74''x100''                                       |
|            | White Champagne Mauve Mist Storm Surf Moss Green |