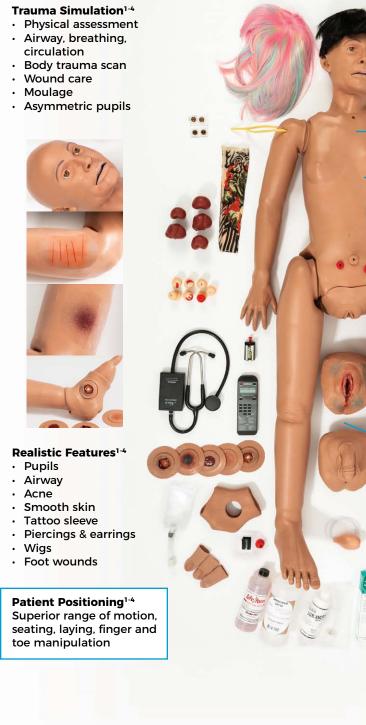

#### Nursing Care<sup>1-4</sup>

Grooming, daily living assistance, eye/ear/hair care, catheter, injection, oxygen, blood pressure, pericare, ostomy care, urinary catheter care, oxygen administration

#### **Respiratory Support<sup>2-4</sup>**

Manual ventilation with chest rise, respiratory support, intubation, ventilation, tracheostomy care & suctioning

#### Auscultation<sup>3,4</sup>

- 6 anterior heart sites with 12 heart conditions
- 5 anterior, 6 upper posterior, 4 lower posterior, 2 midaxillary lung sites with 12 lung conditions

#### Basic Life Support (BLS) & Advanced Cardiac Life Support (ACLS)<sup>2-4</sup> CPR with quality performance metrics, carotid pulse, intubation

#### Advanced Skills<sup>2-4</sup>

Castrostomy, nasogastric procedures, airway/trach suctioning, enema, pap smear, pelvic exam, intravenous injections

#### Female & Male Genitalia Inserts<sup>1-4</sup>