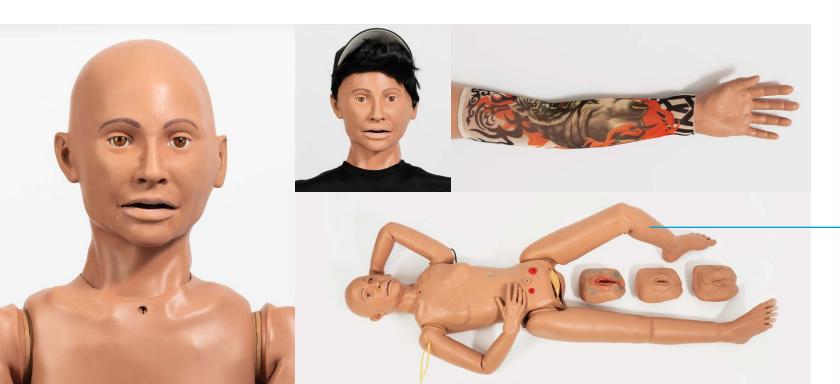

### **Patient Care Trainer**

General patient care, patient positioning, bandaging, wound dressing, oxygen administration.

### **Patient Skills Trainer**

Respiratory support, injection/IV with IM pads, intubation, CPR with quality performance metrics, non-invasive blood pressure, enema administration (female), catheterization, vaginal, pelvic and prostate examinations.

### **Auscultation Patient Skills Trainer**

All the features of Patient Skills Trainer with added auscultation. Lung sounds at five anterior, ten posterior, and two midaxillary locations. Six anterior heart sites.

### **Patient Simulator**

Comprehensive and complete simulation platform including patient monitoring capability and auscultation (heart and lung sounds).